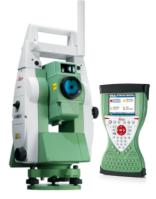

## Used Equipment

Leica TS12P 3" Robotic Total Station, CS15 Data Collector -Full Package \$21,000

Leica GRX1200 Pro Reference Station Receiver, RX1220T Data Collector \$5,000

Leica NA720 Optical Level \$325

(808) 676-7944 www.surveyorshawaii.com sales@surveyorshawaii.com **Surveyors Supply Company** 94-356 Uke'e St Ste A, Waipahu, HI 96797

| Name                                                   | Description                                                                                  | Price    |
|--------------------------------------------------------|----------------------------------------------------------------------------------------------|----------|
| Leica TS12P 3" Robotic Total<br>Station - Full Package | Includes: TS12P total station, CS15 data collector, tripod, prism pole, standard accessories | \$21,000 |
| Leica GRX1200 Pro Reference<br>Station - Package       | Includes: GRX1200 Pro reference station, AX1202 antenna, RX1220T data collector              | \$5,000  |
| Leica NA720 Optical Level                              | Includes: NA720 optical level, hard case                                                     | \$325    |