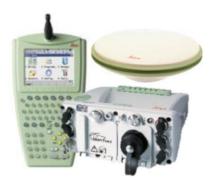

## Used Equipment

Leica TS12P 3" Robotic Total Station, CS15 Data Collector -Full Package \$21,000

Leica GRX1200 Pro Reference Station Receiver, RX1220T Data Collector \$5,000

Leica NA720 Optical Level \$325

(808) 676-7944 www.surveyorshawaii.com sales@surveyorshawaii.com **Surveyors Supply Company** 94-356 Uke'e St Ste A, Waipahu, HI 96797

| Name                                                   | Description                                                                                  | Price    |
|--------------------------------------------------------|----------------------------------------------------------------------------------------------|----------|
| Leica TS12P 3" Robotic Total<br>Station - Full Package | Includes: TS12P total station, CS15 data collector, tripod, prism pole, standard accessories | \$21,000 |
| Leica GRX1200 Pro Reference<br>Station - Package       | Includes: GRX1200 Pro reference station, AX1202 antenna, RX1220T data collector              | \$5,000  |
| Leica NA720 Optical Level                              | Includes: NA720 optical level, hard case                                                     | \$325    |