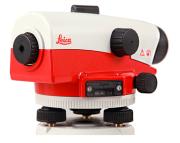

## Used Equipment

Leica TS12P 3" Robotic Total Station, CS15 Data Collector -Full Package \$21,000

Leica GRX1200 Pro Reference Station Receiver, RX1220T Data Collector \$5,000

Leica NA720 Optical Level \$325

(808) 676-7944 www.surveyorshawaii.com sales@surveyorshawaii.com **Surveyors Supply Company** 94-356 Uke'e St Ste A, Waipahu, HI 96797

| Name                                                   | Description                                                                                  | Price    |
|--------------------------------------------------------|----------------------------------------------------------------------------------------------|----------|
| Leica TS12P 3" Robotic Total<br>Station - Full Package | Includes: TS12P total station, CS15 data collector, tripod, prism pole, standard accessories | \$21,000 |
| Leica GRX1200 Pro Reference<br>Station - Package       | Includes: GRX1200 Pro reference station, AX1202 antenna, RX1220T data collector              | \$5,000  |
| Leica NA720 Optical Level                              | Includes: NA720 optical level, hard case                                                     | \$325    |